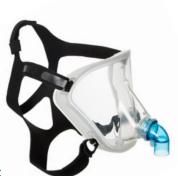

cm extender tube with 22M swivel connection, extra extra small | 10       |



### BiTrac MaxShield Select paediatric total face mask with interchangeable non-vented standard elbow

|          | Code     | Description                                                                                                          | Box Oty. |
|----------|----------|----------------------------------------------------------------------------------------------------------------------|----------|
| <b>③</b> | 313-9525 | BiTrac MaxShield Select paediatric total face mask with interchangeable standard non-vented elbow, extra small       | 10       |
|          | 313-9524 | BiTrac MaxShield Select paediatric total face mask with interchangeable standard non-vented elbow, extra extra small | 10       |



## BiTrac MaxShield Select total face mask with interchangeable elbow, small adult

|          | Code     | Description                                                                                                         | Box Qty. |
|----------|----------|---------------------------------------------------------------------------------------------------------------------|----------|
|          | 313-9554 | BiTrac MaxShield Select total face mask with interchangeable vented elbow with anti-asphyxiation valve, small adult | 10       |
| <b>③</b> | 313-9551 | BiTrac MaxShield Select total face mask with interchangeable standard non-vented elbow, small adult                 | 10       |





#### **Accessories**

| <b>③</b> | Code     | Description