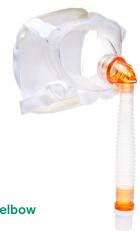

### BiTrac™ MaxShield Select™

Our total face mask for paediatrics, the BiTrac MaxShield Select, avoids the nose and disperses pressure over a larger surface area while reducing claustrophobia for the patient. Our interchangeable elbows greatly reduce waste since you can easily remove and replace the mask's elbow when transitioning patients between standard ventilators and bilevel machines.

Super soft touch bonnet headgear

Secure clips

Soft silicone seal

XS mask with vented elbow with anti-asphyxiation valve

and extender tube

**Bayonet style lock** for secure elbow connection

Interchangeable elbows available to fit your patient's needs