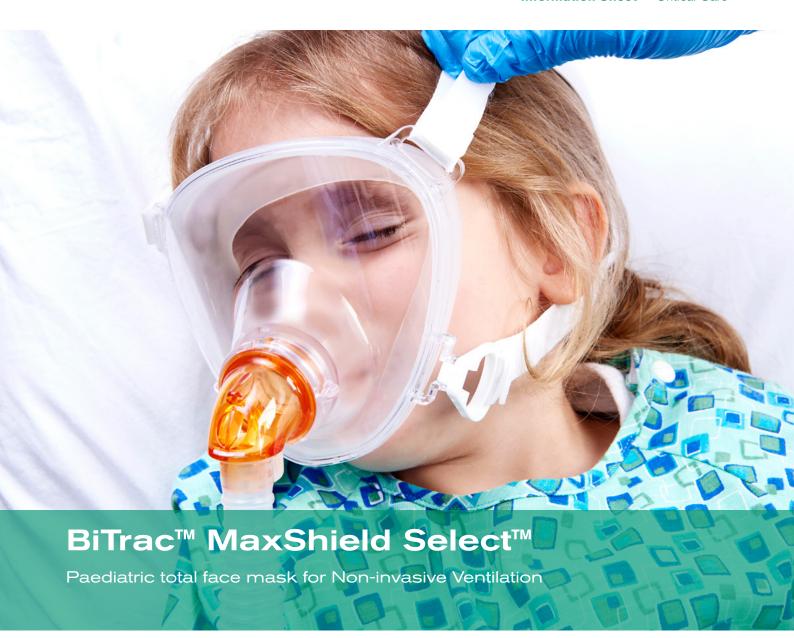

### BiTrac™ MaxShield Select™

Our total face mask for paediatrics, the BiTrac MaxShield Select, avoids the nose and disperses pressure over a larger surface area while reducing claustrophobia for the patient. Our interchangeable elbows greatly reduce waste since you can easily remove and replace the mask's elbow when transitioning patients between standard ventilators and bilevel machines.

Super soft touch bonnet headgear

Secure clips

Soft silicone seal

XS mask with vented elbow with anti-asphyxiation valve

and extender tube

**Bayonet style lock** for secure elbow connection

Interchangeable elbows available to fit your patient's needs