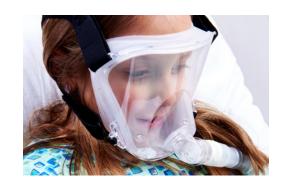

### BiTrac™ MaxShield Select™

Our total face mask for paediatrics, the BiTrac MaxShield Select, avoids the nose and disperses pressure over a larger surface area while reducing claustrophobia for the patient. Our interchangeable elbows greatly reduce waste since you can easily remove and replace the mask's elbow when transitioning patients between standard ventilators and bilevel machines.

Super soft touch bonnet headgear

Secure clips

Soft silicone seal

XS mask with vented elbow with anti-asphyxiation valve

and extender tube

**Bayonet style lock** for secure elbow connection

Interchangeable elbows available to fit your patient's needs