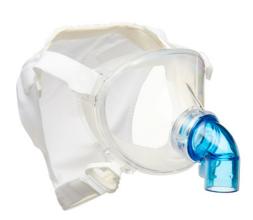

Super soft touch bonnet headgear

Secure clips

Soft silicone seal

XS mask with vented elbow with anti-asphyxiation valve

and extender tube

**Bayonet style lock** for secure elbow connection

Interchangeable elbows available to fit your patient's needs