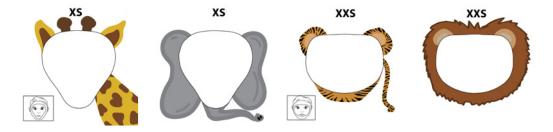

Size guides included

BiTrac MaxShield Select is manufactured by Pulmodyne Inc, USA and distributed by Intersurgical Ltd

Please think before you print Save energy and paper. If you must print this information sheet please print it double sided.