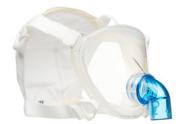

### BiTrac™ MaxShield Select™

Our total face mask for paediatrics, the BiTrac MaxShield Select, avoids the nose and disperses pressure over a larger surface area while reducing claustrophobia for the patient. Our interchangeable elbows greatly reduce waste since you can easily remove and replace the mask's elbow when transitioning patients between standard ventilators and bilevel machines.

Super soft touch bonnet headgear

Secure clips

Soft silicone seal

XS mask with vented elbow with anti-asphyxiation valve

and extender tube

**Bayonet style lock** for secure elbow connection

Interchangeable elbows available to fit your patient's needs