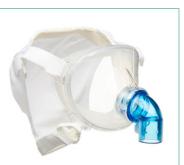

Super soft touch bonnet headgear

Secure clips

Soft silicone seal

XS mask with vented elbow with anti-asphyxiation valve

and extender tube

**Bayonet style lock** for secure elbow connection

Interchangeable elbows available to fit your patient's needs